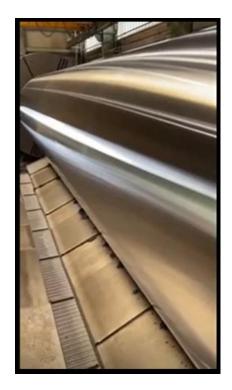

### Laser Optical Test and Assessment

We guide a laser system in a defined pattern over the roll surface and use an algorithm to identify defects in the roll surface. The system can be parameterized and can therefore examine almost all rolls with regard to the required properties.

The example in the video shows a drying cylinder (**#KSD** – KRAFFT Steel Dryer) with a bale length of approx. 10 m. The surface is checked 100% in about 30 minutes. In doing so, we generate several 10-million pixels that are archived for later checks.