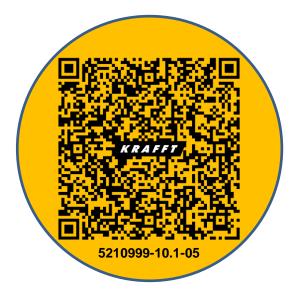

KRAFFT

The unique ID of the roller (in the example: 5210999-10.1-05) is the key information on the tag. In addition further information is provided according to a defined pattern based on order data, which is relevant for the internal handling and logistics of the roll.