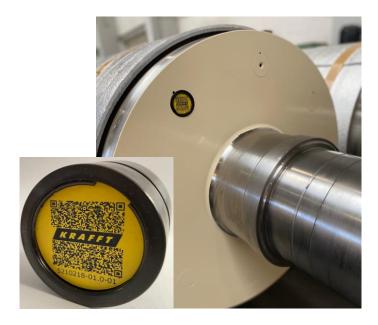

## **#CARLexa von KRAFFT**

The KRAFFT Walzen CARLexa Tag (2021)

Via CARLexa, we provide data stored on a tag (QR and / or RFID) that can be read without an internet connection.

This means that the user can call up essential roller data even at the most distant location in the factory, and reliably record and provide the roller for internal use. The risk of uncontrolled access to company networks is avoided.

CARLexa is the basic component of the CARL sensor family for the digital roller.

CARL stands for Computer Aided Roller Logger.

SCAN you read me?

Note: Smart devices (with IOS) occasionally only call up the homepage. In this case, you should be able to use a QR code scanner and then be able to read a text.

KRAFFT

The unique ID of the roller (in the example: 5210999-10.1-05) is the key information on the tag. In addition further information is provided according to a defined pattern based on order data, which is relevant for the internal handling and logistics of the roll.

We have been equipping the first rollers with CARLexa since October 2021, with the aim of equipping the rollers consistently in 2022