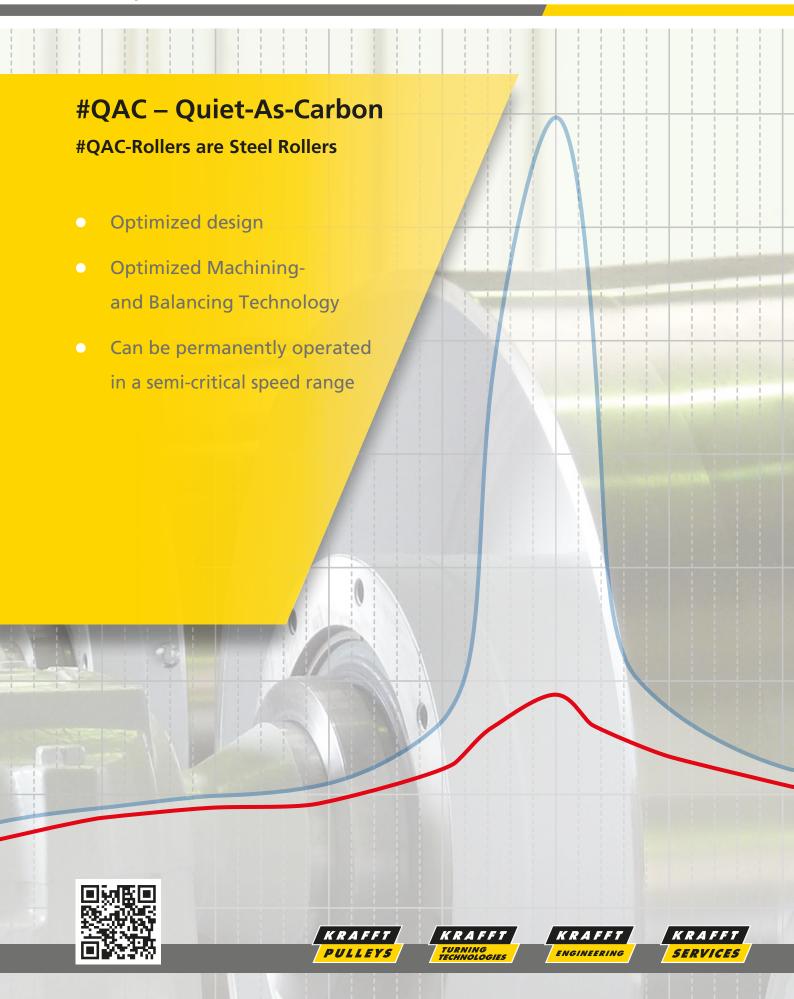

## #QAC - Quiet-As-Carbon

- Steel Rollers which can be operated permanently in the so-called semi-critical Range due to an Optimized Construction
- The Semi-critical Speed is a
   Reciprocal Function of the Natural Deflection
- "With the #QAC rollers we reach positions in the machine which previously had to be replaced by fiber composite technology due to an Eta of 0.45-0.55.

  The benefits of #QAC technology in these applications are the same smooth operation as with fiber composite technology rollers, but with a much higher resistance to failure, as diverse risks are eliminated.

All of this at a very attractive price level."

**Engineered Rollers**