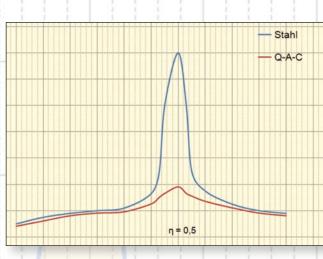

## #QAC - Quiet-As-Carbon

- Steel Rollers which can be operated permanently in the so-called semi-critical Range due to an Optimized Construction
- The Semi-critical Speed is a
   Reciprocal Function of the Natural Deflection
- "With the #QAC rollers we reach positions in the machine which previously had to be replaced by fiber composite technology due to an Eta of 0.45-0.55.

  The benefits of #QAC technology in these applications are the same smooth operation as with fiber composite technology rollers, but with a much higher resistance to failure, as diverse risks are eliminated.

All of this at a very attractive price level."

**Engineered Rollers**