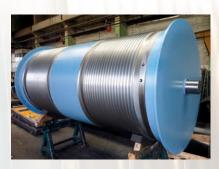

## **Rope Drums**

for cranes of all kinds in ports and container terminals, mobile cranes and lifting gear such as Bridges

- Production of the Drum Body
- Large Diameter up to 3,600 mm
- Length up to 15,000 mm
- Individual Customer Design for the Implementation of the Grooving
- Roughness Depth adjustable over a Wide Range

# **Rope Drums**

for cranes of all kinds in ports and container terminals, mobile cranes and lifting gear such as Bridges and Power Stations

#### Manufacture and Service of the Rope Drums

- Diameter up to 3,600 mm
- Face Length up to 15,000 mm