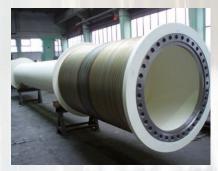

## **Rope Drums**

for cranes of all kinds in ports and container terminals, mobile cranes and lifting gear such as Bridges

- Production of the Drum Body
- Large Diameter up to 3,600 mm
- Length up to 15,000 mm
- Individual Customer Design for the Implementation of the Grooving
- Roughness Depth adjustable over a Wide Range

#### Manufacture and Service of the Rope Drums

- Diameter up to 3,600 mm
- Face Length up to 15,000 mm

#### Complete systems with

- Rope Clamps
- Fittings

Fulfillment of Special Requirements for Mining or Power Plant Construction