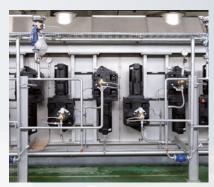

## Roller and Cylinder Dryer (Steam)

**Turnkey System with electrical Control** 

## Features/Performance data

- Energy efficient and efficient drying
- Wrinkle-free, gentle and low-tension drying method
- Optimum temperature accuracy thanks to modern thermo compressor technology
- Drive the drying cylinders
  with frequency-controlled single drives

## **Options**

- CKS insulation housing and energy recovery
- Feeding machine at machine speed
- Bypassing of the dryer group with towed or driven guide rollers
- Division of the drying group into temperature and drive control groups
- Grease or circulating oil lubrication
- Residual moisture measurement
- Material and process-adapted surface coatings
- Cooling cylinder, integrated or in separate frame
- One or two-sided drying