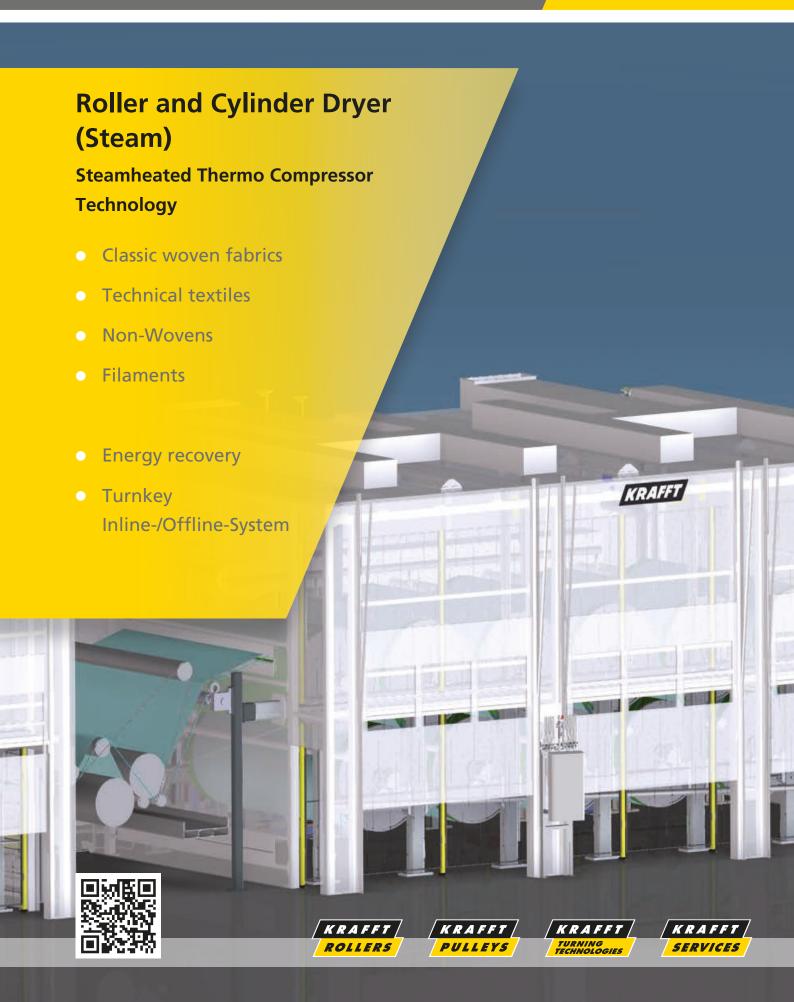

## Roller and Cylinder Dryer (Steam)

**Turnkey System with electrical Control** 

## Features/Performance data

- Energy efficient and efficient drying
- Wrinkle-free, gentle and low-tension drying method
- Optimum temperature accuracy thanks to modern thermo compressor technology
- Drive the drying cylinders
  with frequency-controlled single drives