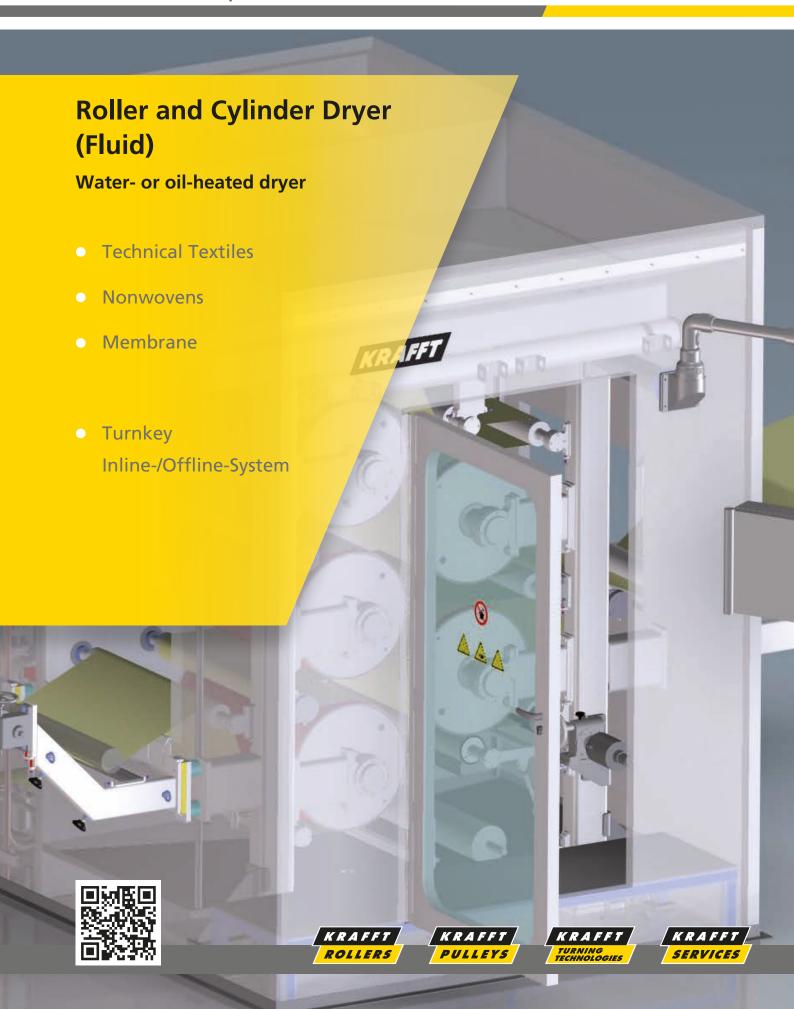

## Roller and Cylinder Dryer (Fluid)

as Turnkey System including electrical Control

## Features/Performance data

- Energy saving and efficient drying method
- Wrinkle-free, gentle and low-tension drying method
- Optimum temperature accuracy through targeted media guidance within the rollers
- Drive of drying cylinders with frequency-controlled individual drives

## **Options**

- Insulation housing with humidity-control
- CKS insulation housing with air conditioning system
- Integrated IR dryer
- Roll surfaces

Anti-stick coatings (PTFE, FEP, etc.)

Chromed

Stainless steel (1.4301, 1.4404, 1.4462)

Stone or belt grinded

- Residual moisture measurement
- Cooling cylinder, integrated or in separate frame
- Heating medium hot water or thermal oil
- One or two-sided drying