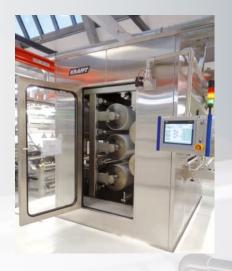

## Roller and Cylinder Dryer (Fluid)

as Turnkey System including electrical Control

## Features/Performance data

- Energy saving and efficient drying method
- Wrinkle-free, gentle and low-tension drying method
- Optimum temperature accuracy through targeted media guidance within the rollers
- Drive of drying cylinders with frequency-controlled individual drives

## **Options**

- Insulation housing with humidity-control
- CKS insulation housing with air conditioning system
- Integrated IR dryer
- Roll surfaces

Anti-stick coatings (PTFE, FEP, etc.)

Chromed

Stainless steel (1.4301, 1.4404, 1.4462)

Stone or belt grinded

- Residual moisture measurement
- Cooling cylinder, integrated or in separate frame
- Heating medium hot water or thermal oil
- One or two-sided drying