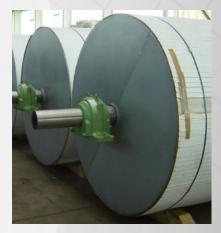

## **Pulleys**

### for the conveying of bulk materials in conveyor belt systems

• Engineering, Manufacture and Service

CC. KC. KC.

00.00

KRAFF

ROLLERS

TURNING TECHNOLOGIES KRAFFT

ENGINEERING

# Pulleys

for the conveying of bulk materials in conveyor belt systems