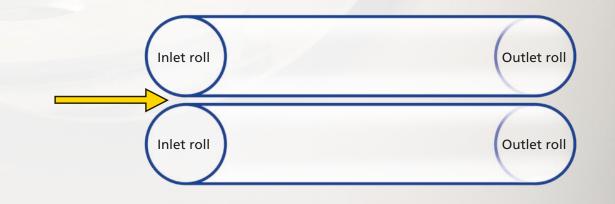

## Inlet and Outlet Rollers for Double-Belt Presses

for the production of practical boards such as Chipboard, OSB and MDF

- Manufacture and Service of the Inlet and Outlet Rollers
- Optional supply of Heated Inlet Rollers
- Drilled surface for the attachment of Friction Linings

## Inlet and Outlet Rollers for Double-Belt Presses

for the production of practical boards such as Chipboard, OSB and MDF

Manufacture and Service of the Inlet Rollers Typical dimensions

- Diameter up to 2,650 mm
- Face Length up to 4,320 mm
- Weight Approximately 24 tons
- Surface Turned
- Optionally heated

## Manufacture and Service of the Outlet Rollers