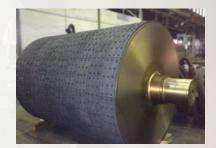

## Manufacture and Service of the Outlet Rollers

## Typical dimensions

- Diameter up to 2,922 mm
- Face Length up to 4,320 mm
- Weight Approximately 32 tons
- Surface Turned

Optionally drilled for the attachment of Friction Linings