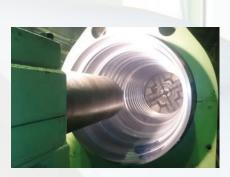

#### Manufacture and Service of the Drums

- Diameter up to 5,000 mm
- Face Length up to 6,000 mm

Achieves highest degree of Balancing through Dynamic Balancing in the entire Operating Range

Preparation for the Application of Customer-specific Coating or as a Complete System with Customer-specific Coating to achieve required Friction Values