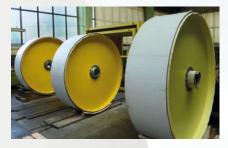

## **Idler Drums**

for highly-dynamic Rolling Road Systems and Road Simulation Test Stands

- Diameter up to 5,000 mm
- Vehicle speeds up to 350 km/h
- With customer-specific Coating to achieve required Friction Values
- Dynamic balancing throughout the entire
  Operating Range

# **Idler Drums**

for high-dynamic Rolling Road Systems and Road Simulation Test Stands

#### Manufacture and Service of the Drums

- Diameter up to 5,000 mm
- Face Length up to 6,000 mm

Achieves highest degree of Balancing through Dynamic Balancing in the entire Operating Range

Preparation for the Application of Customer-specific Coating or as a Complete System with Customer-specific Coating to achieve required Friction Values