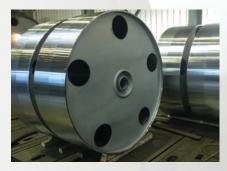

## **Idler Drums**

for highly-dynamic Rolling Road Systems and Road Simulation Test Stands

- Diameter up to 5,000 mm
- Vehicle speeds up to 350 km/h
- With customer-specific Coating to achieve required Friction Values
- Dynamic balancing throughout the entire
  Operating Range

# **Idler Drums**

for high-dynamic Rolling Road Systems and Road Simulation Test Stands

#### Manufacture and Service of the Drums

- Diameter up to 5,000 mm
- Face Length up to 6,000 mm

Achieves highest degree of Balancing through Dynamic Balancing in the entire Operating Range

Preparation for the Application of Customer-specific Coating or as a Complete System with Customer-specific Coating to achieve required Friction Values